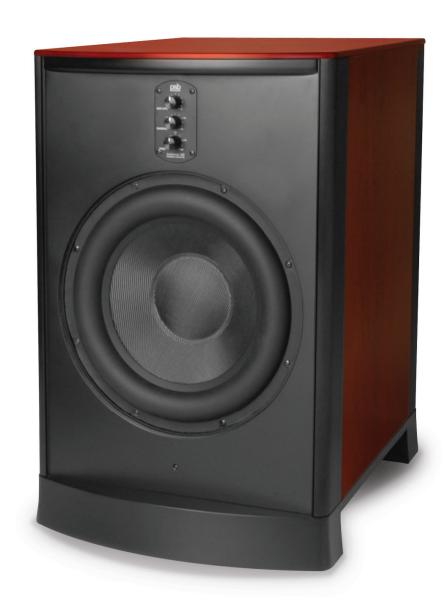

## SubSeries

|                                       |                      | <b>SubSeries 500</b><br>Subwoofer                                                                                     | <b>SubSeries 300</b><br>Subwoofer                                                                        | <b>SubSeries 200</b><br>Subwoofer                                                                        | <b>SubSeries 125</b><br>Subwoofer                                                                                | SubSeries 100<br>Compact Subwoofer                                                                                                                                                                         |
|---------------------------------------|----------------------|-----------------------------------------------------------------------------------------------------------------------|----------------------------------------------------------------------------------------------------------|----------------------------------------------------------------------------------------------------------|------------------------------------------------------------------------------------------------------------------|------------------------------------------------------------------------------------------------------------------------------------------------------------------------------------------------------------|
| Frequency Response                    | (Anechoic Chamber)   |                                                                                                                       |                                                                                                          |                                                                                                          |                                                                                                                  |                                                                                                                                                                                                            |
| On Axis @ 0°±3dB<br>LF Cutoff -10dB   |                      | 25-150Hz<br>22Hz                                                                                                      | 27-150Hz<br>24Hz                                                                                         | 28-150Hz<br>25Hz                                                                                         | 35-150Hz<br>31Hz                                                                                                 | 39-150Hz<br>35Hz                                                                                                                                                                                           |
| Amplifier Power                       | (Internal Amplifier) |                                                                                                                       |                                                                                                          |                                                                                                          |                                                                                                                  |                                                                                                                                                                                                            |
| Continuous<br>Dynamic<br>Dynamic Peak |                      | 500 Watts<br>750 Watts<br>1500 Watts                                                                                  | 300 Watts<br>425 Watts<br>850 Watts                                                                      | 200 Watts<br>280 Watts<br>560 Watts                                                                      | 125 Watts<br>160 Watts<br>320 Watts                                                                              | 50 Watts<br>50 Watts<br>100 Watts                                                                                                                                                                          |
| Acoustic Design                       |                      |                                                                                                                       |                                                                                                          |                                                                                                          |                                                                                                                  |                                                                                                                                                                                                            |
| Woofer (Nominal)                      |                      | 12" (300mm)<br>Woven Fibreglass Cone<br>Rubber Surround<br>2" (50mm) Voice Coil<br>80oz (2268g) Magnet<br>Cast Basket | 12" (300mm)<br>Polypropylene Cone<br>Rubber Surround<br>2" (50mm) Voice Coil<br>50oz (1400g) Magnet      | 10" (250mm)<br>Polypropylene Cone<br>Rubber Surround<br>1 1/2" (38mm) Voice Coil<br>35oz (990g) Magnet   | 8" (203mm) Polypropylene Cone Rubber Surround 1 1/2" (38mm) Voice Coil 28oz (794g) Magnet +20oz (567g) SH Magnet | 5 1/4" (135mm)<br>Polypropylene Cone<br>Rubber Surround<br>1" (25mm) Voice Coil<br>20oz (567g) Magnet                                                                                                      |
| Crossover                             |                      | Variable 50-150Hz, LR4<br>Low Pass Filter                                                                             | Variable 50-150Hz, LR4<br>Low Pass Filter                                                                | Variable 50-150Hz, LR4<br>Low Pass Filter                                                                | Variable 50-150Hz, LR2<br>Low Pass Filter                                                                        | Variable 50-150Hz                                                                                                                                                                                          |
| Design Type                           |                      | Bass Reflex<br>2 x 2 3/4"(70mm) Down Firing Ports                                                                     | Bass Reflex<br>3" (75mm) Down Firing Port                                                                | Bass Reflex<br>2 5/8" (67mm) Down Firing Port                                                            | Bass Reflex<br>1" x 8" (25mm x 203mm)<br>Front Port, Video Shielded                                              | Sealed                                                                                                                                                                                                     |
| Size (W x H x D)                      | (Gross Dimensions)   |                                                                                                                       |                                                                                                          |                                                                                                          |                                                                                                                  |                                                                                                                                                                                                            |
|                                       |                      | 15 3/8 x 23 1/4 x 20 1/2" **<br>(392 x 589 x 522mm)                                                                   | 15 3/8 x 20 1/8 x 17 3/8" **<br>(390 x 510 x 441mm)                                                      | 13 3/8 x 17 1/2 x 15 1/2" **<br>(338 x 443 x 391mm)                                                      | 9 5/8 x 14 1/8 x 15 5/8" **<br>(244 x 359 x 396mm)                                                               | 6 3/8 x 6 3/8 x 7 7/8" **<br>(162 x 162 x 199mm)                                                                                                                                                           |
| Weight                                |                      |                                                                                                                       |                                                                                                          |                                                                                                          |                                                                                                                  |                                                                                                                                                                                                            |
| Net<br>Shipping                       |                      | 71.6lb (32.5kg)/each<br>82.6lb (37.5kg)/each                                                                          | 43lb (19.5kg)/each<br>50lb (22.7kg)/each                                                                 | 34lb (15.5kg)/each<br>39lb (18kg)/each                                                                   | 24lb (11kg)/each<br>29lb (13kg)/each                                                                             | 6.05lb (2.75kg)/each<br>7.6lb (3.46kg)/each                                                                                                                                                                |
| Finish                                |                      |                                                                                                                       |                                                                                                          |                                                                                                          |                                                                                                                  |                                                                                                                                                                                                            |
|                                       |                      | Black Ash or Cherry<br>Wood Veneer                                                                                    | Black Ash                                                                                                | Black Ash or Dark Cherry                                                                                 | Black Ash or Dark Cherry                                                                                         | High Gloss Black                                                                                                                                                                                           |
| Features                              |                      |                                                                                                                       |                                                                                                          |                                                                                                          |                                                                                                                  |                                                                                                                                                                                                            |
|                                       |                      | Front Mounted Volume<br>and Crossover<br>Continuous Variable Phase Control<br>Auto On/Off<br>LFE Input                | Front Mounted Volume<br>and Crossover<br>Phase Switch<br>Auto On/Off<br>LFE Input<br><0.5W Standby Power | Front Mounted Volume<br>and Crossover<br>Phase Switch<br>Auto On/Off<br>LFE Input<br><0.5W Standby Power | Front Mounted Volume<br>and Crossover<br>Phase Switch<br>Auto On/Off<br>LFE Input                                | Rear Mounted Volume and Crossover<br>Phase Switch<br>Auto On/Off (Standby)<br>2 x RCA L(LFE)/R Inputs<br>NA/EU Cords Supplied 100V-240V, 50/60Hz<br>USB Power Socket Only, 5V/500mA<br><0.5W Standby Power |